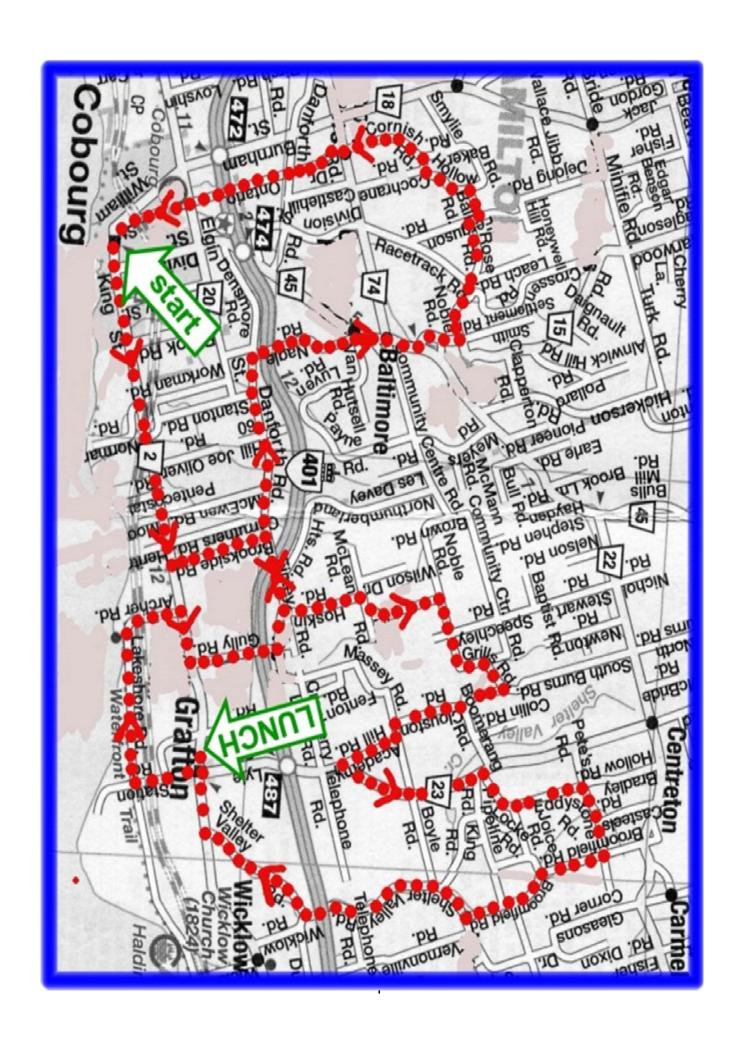

## Shelter Valley Shuffle (Medium Route, 83 km)

| Ride | <b>Starts</b> | at Cov            | ert St. Parking, Cobourg                                   |     |               |               |                                                |
|------|---------------|-------------------|------------------------------------------------------------|-----|---------------|---------------|------------------------------------------------|
| 0.0  | 0.0           |                   | South through Henley Arcade Walkway, then east on King St. |     |               |               |                                                |
| 7.2  | 7.2           | +                 | Brookside Rd.                                              | 1.4 | 53.2 —        | $\vdash$      | C.R.2 (unmarked; stop sign)                    |
| 2.0  | 9.2           | $\rightarrow$     | Danforth Rd.                                               | 1.2 | 54.4          | +             | Gully Rd.                                      |
| 1.7  | 10.9          | <b>—</b>          | Hoskin Rd.                                                 | 1.5 | 55.9          | +             | Gully Rd.<br>(becomes Danforth Rd.)            |
| 2.1  | 13.0          | $\longrightarrow$ | The Scot's Line becomes Grill's Rd.                        | 6.8 | 62.7          | <b>→</b>      | Nagle Rd.                                      |
| 5.6  | 18.6          | $\rightarrow$     | Clouston Rd.                                               | 2.9 | 65.6          | +             | Van Luven Rd.                                  |
| 3.1  | 21.7          | $\longleftarrow$  | Massey Rd (St. Anne's Inn)                                 | 0.2 | 65.8          | →             | C.R.45                                         |
| 0.4  | 22.1          | <b> -</b>         | Academy Hill Rd. (stop sign)                               | 1.5 | 67.3          |               | Harwood Rd. (C.R.15)                           |
| 1.6  | 23.7          | $\leftarrow$      | C.R. 23 (unmarked; stop sign)                              | 1.5 | 68.8          | Υ             | Racetrack Rd.                                  |
| 3.7  | 27.4          | A                 | Eddystone Rd.                                              | 1.4 | 70.2          | <b>-</b>      | Leach Rd. (watch for the sign!)                |
| 4.7  | 32.1          | $\rightarrow$     | Broomfield Rd.                                             | 0.3 | 70.5          | $\dashv$      | Rose Rd.                                       |
| 4.0  | 36.1          | $\rightarrow$     | Shelter Valley Rd.                                         | 1.3 | 71.8          | →             | Ferguson Rd.                                   |
| 7.1  | 43.2          | <b>+</b>          | C.R. 2 (unmarked; stop sign)                               | 0.2 | 72.0          |               | Ball Rd.                                       |
| 2.1  | 45.3          | <u> </u>          | Lunch @ Grafton Arena                                      | 8.0 | 72.8 <b>←</b> | $\overline{}$ | Cornish Hollow Rd.                             |
|      |               |                   | back-track east on C.R.2<br>after lunch                    | 3.8 | 76.6          | <b>1</b>      | Ontario St. (stop sign) (jog R/L on Dale Road) |
| 0.4  | 45.7          | <b> </b>          | Old Danforth Rd. becomes Station Rd.                       | 5.6 | 82.2          | +             | University Ave. (traffic lights)               |
| 2.2  | 47.9          | <b>→</b>          | Lakeshore Rd. (stop sign)                                  | 0.5 | 82.7          | <b>+&gt;</b>  | George St. (traffic lights)                    |
| 3.9  | 51.8          | <b>H</b>          | Archer's Rd.                                               | 0.4 | 83.1          | rop           | Home                                           |

© 2013 Ganaraska Freewheelers (www.ganaraskafreewheelers.com)

|        | Before lunch | After lunch | Total  |
|--------|--------------|-------------|--------|
| LONG   | 58 km        | 44 km       | 102 km |
| MEDIUM | 46 km        | 37 km       | 83 km  |
| SHORT  | 31 km        | 23 km       | 54 km  |